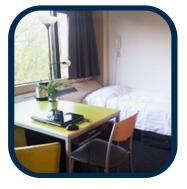

## ABOUT THE ACCOMODATION

The rooms feature a private kitchenette and other essential facilities, creating a comfortable and private living space for you to focus on your studies and immerse yourself in student life. The rooms are single occupancy only and are about 20 square meters in size. Tenants receive new bedding, sheets, and basic kitchen appliances when checking in. Shower and sanitary facilities are shared, complemented by cleaning services three times a week. Laundry facilities are available in the building. The building can be accessed only by residents, ensuring its occupants feel safe and comfortable in their living space.

## **FACILITIES**

20 m² studio-type rooms

**Shared sanitary facilities** 

**Private kitchenette** 

**Cleaning services** 

Washer & dryer