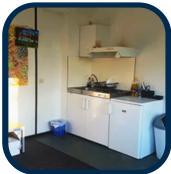

## ABOUT THE ACCOMODATION

The rooms feature a private kitchenette and other essential facilities, creating a comfortable and private living space for you to focus on your studies and immerse yourself in student life. The rooms are single occupancy only and are about 20 square meters in size. Tenants receive new bedding, sheets, and basic kitchen appliances when checking in. Shower and sanitary facilities are shared, complemented by cleaning services three times a week. Laundry facilities are available in the building. The building can be accessed only by residents, ensuring its occupants feel safe and comfortable in their living space.

## **FACILITIES**

20 m² studio-type rooms

**Shared sanitary facilities** 

**Private kitchenette** 

**Cleaning services** 

Washer & dryer