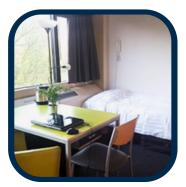

## ABOUT THE ACCOMODATION

The rooms feature a private kitchenette and other essential facilities, creating a comfortable and private living space for you to focus on your studies and immerse yourself in student life. The rooms are single occupancy only and are about 20 square meters in size. Tenants receive new bedding, sheets, and basic kitchen appliances when checking in. Shower and sanitary facilities are shared, complemented by cleaning services three times a week. Laundry facilities are available in the building. The building can be accessed only by residents, ensuring its occupants feel safe and comfortable in their living space.

## **FACILITIES**

20 m² studio-type rooms

**Shared sanitary facilities** 

**Private kitchenette** 

**Cleaning services** 

Washer & dryer