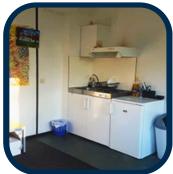

## ABOUT THE ACCOMODATION

The rooms feature a private kitchenette and other essential facilities, creating a comfortable and private living space for you to focus on your studies and immerse yourself in student life. The rooms are single occupancy only and are about 20 square meters in size. Tenants receive new bedding, sheets, and basic kitchen appliances when checking in. Shower and sanitary facilities are shared, complemented by cleaning services three times a week. Laundry facilities are available in the building. The building can be accessed only by residents, ensuring its occupants feel safe and comfortable in their living space.

## **FACILITIES**

20 m² studio-type rooms

**Shared sanitary facilities** 

**Private kitchenette** 

**Cleaning services** 

Washer & dryer